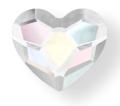

The latter, meanwhile, has a fun symbolism that can be applied to nails in all sorts of imaginative ways. Select from a palette of Jet, Crystal, Crystal AB, and Crystal Golden Shadow.

MINI SIZE FLAT BACKS

# HEART FLAT BACKS

Crystal F (001)

Jet (280)

Crystal AB F (001 AB)

Crystal Golden Shadow F (001 GSHA)