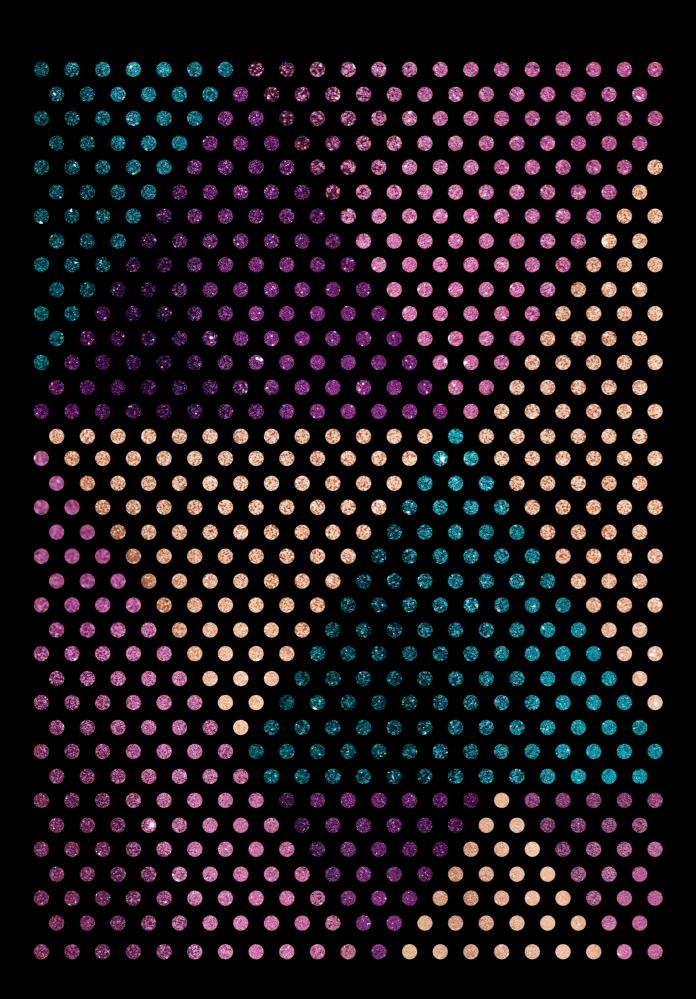

# IT'S A STATE OF MIND

EXPRESS YOURSELF

There's a reason why party-ready styling has spilled over into daywear: the Instageneration doesn't only want to curate Instagrammable moments that they can share; they have an irrepressible desire to make show-stopping statements every day. It's a need to find joy in freedom of expression, a celebration of self that allows them to have fun away from the predictability of the everyday wardrobe. The results can be seen in a mash-up of eye-catching retro looks: high-octane 80s style channels a tonguein-cheek party vibe. The message blasting from Swarovski's **Joy** trend theme is crystal clear: there's nowhere to hide because, quite simply, who would want to!

The latest additions to Mini Size Flat Backs, DeLite effects and Crystalpixie Petite colors, as well as innovative new product Electric Lacquer<sup>PRO</sup>, perfectly encapsulate the wild expressiveness of the **Joy** trend.

The key to the Joy trend is to drench the senses in radiant colors. Whether it's a DIY or an in-salon nail project, just free your imagination and express yourself by covering everything in layers of sparkling color.