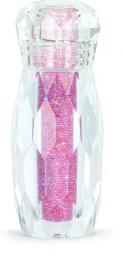

# CRYSTALPIXIE<sup>™</sup> PETITE SHIMMER

NEW COLORS

New Crystalpixie Petite Shimmer features four fizzing colors: Champagne, Rosé, Aurora and Blue Lagoon. Containing more sparkle than ever before, this sensational palette for fingertips sets the mood for a sizzling summer cocktail party. Like the rest of the Crystalpixie family, it's served as a 5-gram shot, and can be recognized by its multifaceted bottle cap.

# NEW CRYSTALPIXIE™ PETITE SHIMMER

Blue Lagoon Shimmer

Rosé Shimmer

Champagne Shimmer

Aurora Shimmer