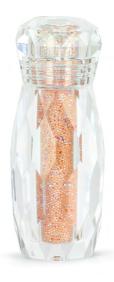

# CRYSTALPIXIE<sup>™</sup> PETITE SHIMMER

NEW COLORS

New Crystalpixie Petite Shimmer features four fizzing colors: Champagne, Rosé, Aurora and Blue Lagoon. Containing more sparkle than ever before, this sensational palette for fingertips sets the mood for a sizzling summer cocktail party. Like the rest of the Crystalpixie family, it's served as a 5-gram shot, and can be recognized by its multifaceted bottle cap.

# NEW CRYSTALPIXIE™ PETITE SHIMMER

Blue Lagoon Shimmer

Rosé Shimmer

Champagne Shimmer

Aurora Shimmer