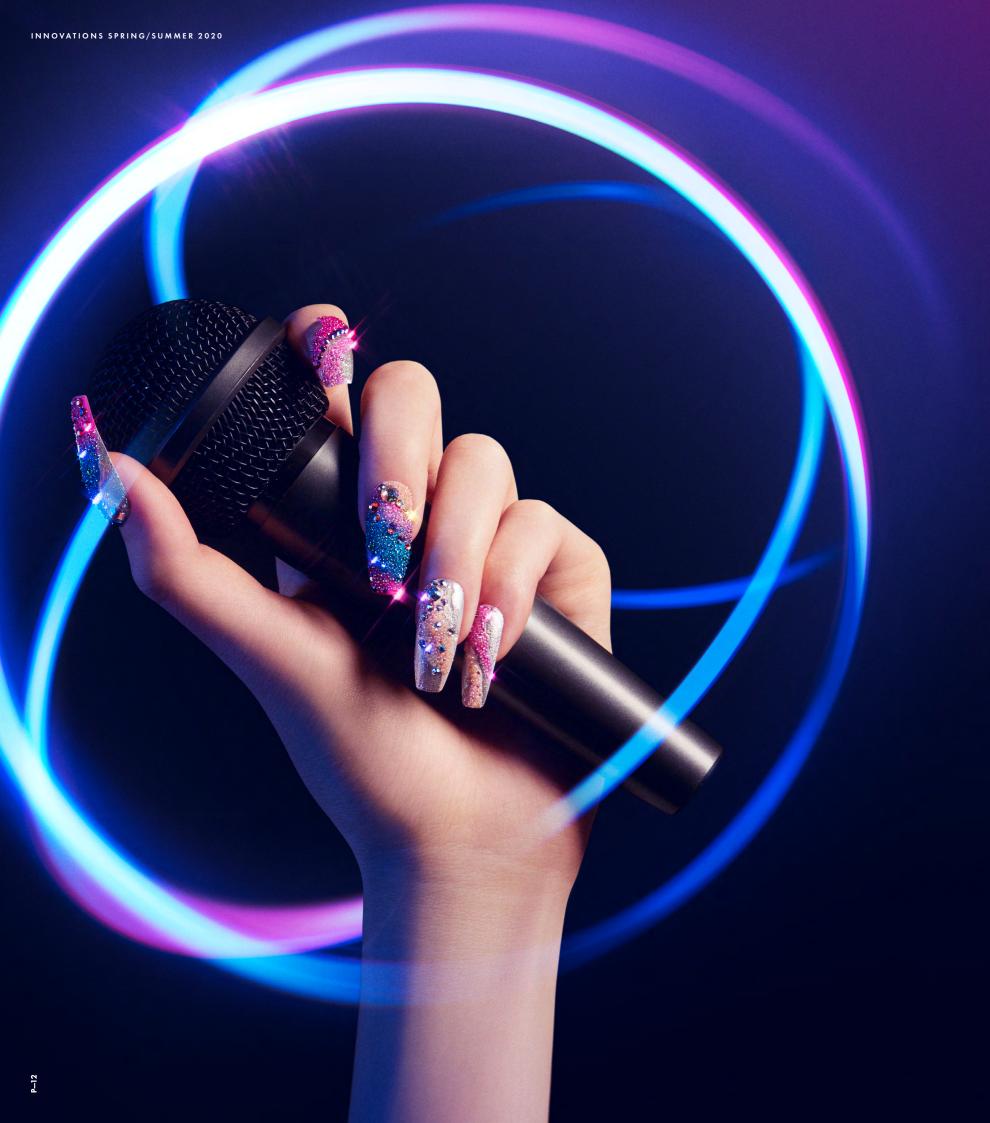

# IT'S A STATE OF MIND

EXPRESS YOURSELF

There's a reason why party-ready styling has spilled over into daywear: the Instageneration doesn't only want to curate Instagrammable moments that they can share; they have an irrepressible desire to make show-stopping statements every day. It's a need to find joy in freedom of expression, a celebration of self that allows them to have fun away from the predictability of the everyday wardrobe. The results can be seen in a mash-up of eye-catching retro looks: high-octane 80s style channels a tonguein-cheek party vibe. The message blasting from Swarovski's **Joy** trend theme is crystal clear: there's nowhere to hide because, quite simply, who would want to!

The latest additions to Mini Size Flat Backs, DeLite effects and Crystalpixie Petite colors, as well as innovative new product Electric Lacquer<sup>PRO</sup>, perfectly encapsulate the wild expressiveness of the **Joy** trend.

The key to the Joy trend is to drench the senses in radiant colors. Whether it's a DIY or an in-salon nail project, just free your imagination and express yourself by covering everything in layers of sparkling color.