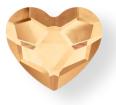

The latter, meanwhile, has a fun symbolism that can be applied to nails in all sorts of imaginative ways. Select from a palette of Jet, Crystal, Crystal AB, and Crystal Golden Shadow.

MINI SIZE FLAT BACKS

# HEART FLAT BACKS

Crystal F (001)

Jet (280)

Crystal AB F (001 AB)

Crystal Golden Shadow F (001 GSHA)