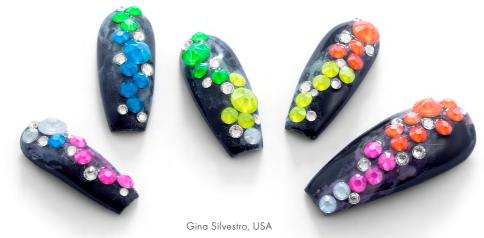

The latest additions to Mini Size Flat Backs, DeLite effects and Crystalpixie Petite colors, as well as innovative new product Electric Lacquer<sup>PRO</sup>, perfectly encapsulate the wild expressiveness of the **Joy** trend.

while the latter has a cute symbolism that can be applied in all sorts of creative ways. There are five new **Crystal Lacquer**PRO **DeLite** effects for Fancy Stones and Flat Backs: Laguna, Lavender, Ocean, Peach, and Sunshine. Beautiful and brilliant, blending multiple iridescent hues, they expand the trend toward making luxury feel casual. The **Crystalpixie Petite** palette gets four fizzing new Shimmer colors: Champagne, Rosé, Aurora and Blue Lagoon. Offering more sparkle than ever before, these vibrant hues conjure a sizzling summer cocktail party exuberance. Finally, the industry game-changing Crystal Electric Lacquer PRO family delivers a high-voltage sparkle like no other. Its neon, hyper-tropical spectrum includes: Electric Blue, Electric Green, Electric Orange, Electric Pink, Electric Yellow, and Electric White. Sensational.