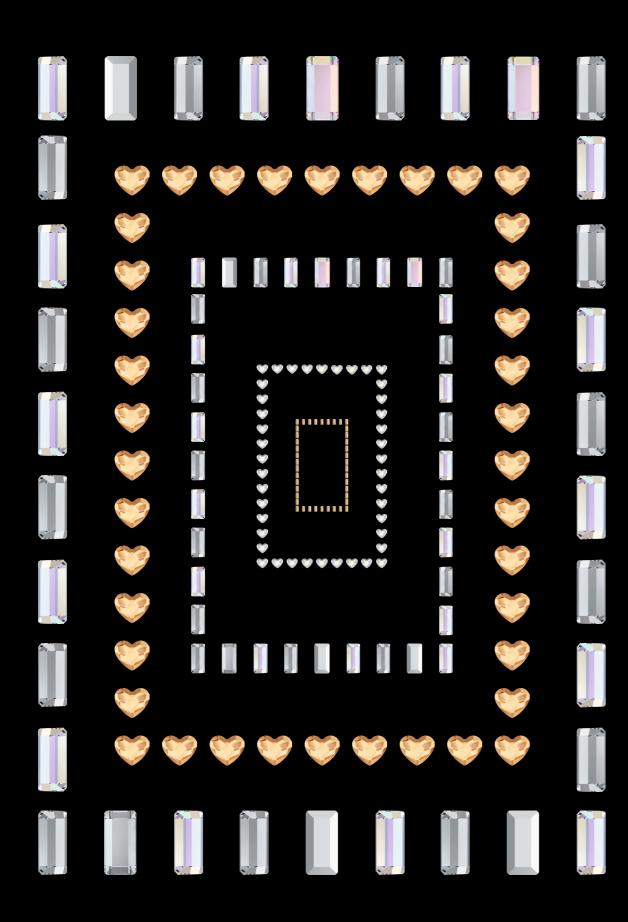

New **Mini Size Flat Backs**, Baguette and

New Mini Size Flat Backs, Baguette and Heart are perfect for adding a decorative finishing touch to shimmering nail surfaces. The former boasts a classic fine-jewelry silhouette for outrageously opulent looks,

# MINI SIZE FLAT BACKS

FLAT BACKS NO HOTFIX

Swarovski's new Mini Size Flat Backs – **Baguette** (3.7 x 1.9mm) and **Heart** (3.6mm)—add a decadent touch to lacquered and Crystalpixied nail surfaces. The former boasts a classic gemstone silhouette that's ideal for creating on-trend opulent looks.

The latter, meanwhile, has a fun symbolism that can be applied to nails in all sorts of imaginative ways. Select from a palette of Jet, Crystal, Crystal AB, and Crystal Golden Shadow.

MINI SIZE FLAT BACKS