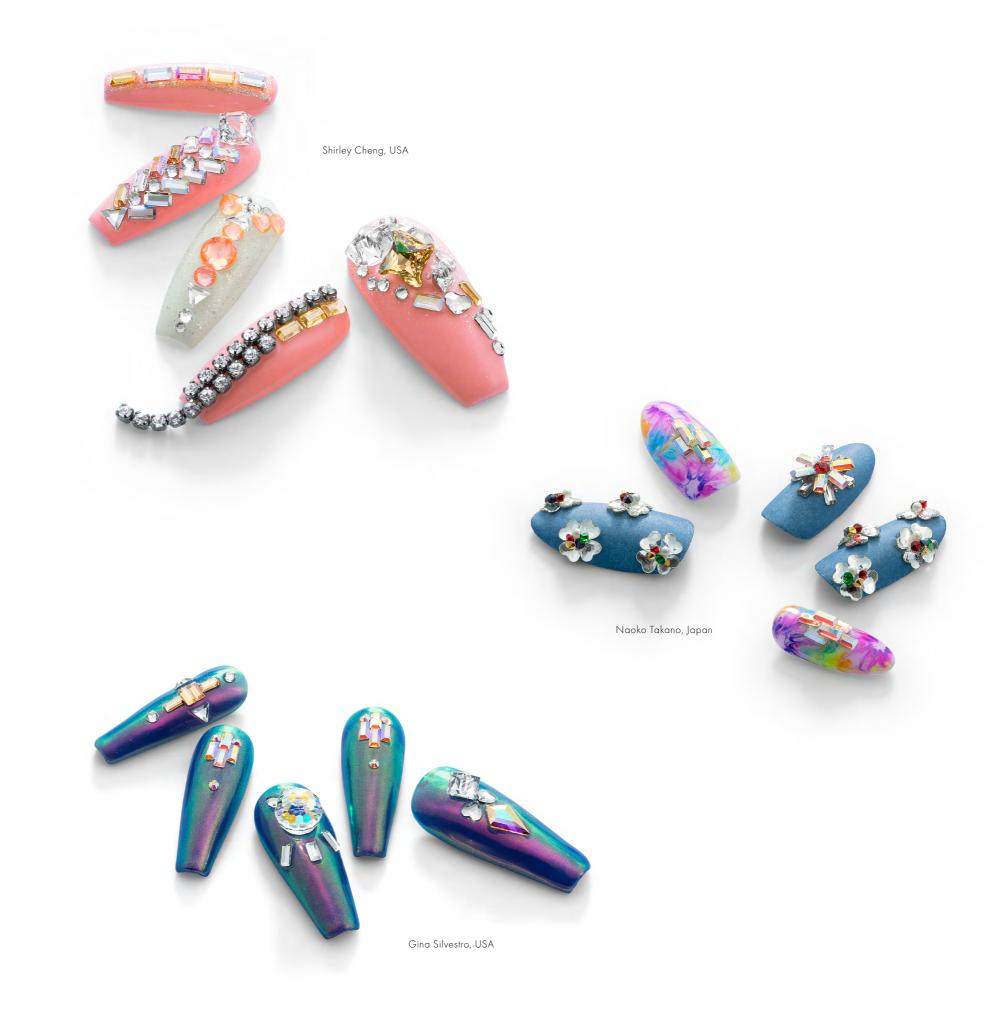

The latest additions to Mini Size Flat Backs, DeLite effects and Crystalpixie Petite colors, as well as innovative new product Electric Lacquer<sup>PRO</sup>, perfectly encapsulate the wild expressiveness of the **Joy** trend.

New **Mini Size Flat Backs**, Baguette and

New Mini Size Flat Backs, Baguette and Heart are perfect for adding a decorative finishing touch to shimmering nail surfaces. The former boasts a classic fine-jewelry silhouette for outrageously opulent looks,

while the latter has a cute symbolism that can be applied in all sorts of creative ways. There are five new **Crystal Lacquer**PRO **DeLite** effects for Fancy Stones and Flat Backs: Laguna, Lavender, Ocean, Peach, and Sunshine. Beautiful and brilliant, blending multiple iridescent hues, they expand the trend toward making luxury feel casual. The **Crystalpixie Petite** palette gets four fizzing new Shimmer colors: Champagne, Rosé, Aurora and Blue Lagoon. Offering more sparkle than ever before, these vibrant hues conjure a sizzling summer cocktail party exuberance. Finally, the industry game-changing Crystal Electric Lacquer PRO family delivers a high-voltage sparkle like no other. Its neon, hyper-tropical spectrum includes: Electric Blue, Electric Green, Electric Orange, Electric Pink, Electric Yellow, and Electric White. Sensational.