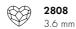

# MINI SIZE FLAT BACKS

FLAT BACKS NO HOTFIX

Swarovski's new Mini Size Flat Backs – **Baguette** (3.7 x 1.9mm) and **Heart** (3.6mm)—add a decadent touch to lacquered and Crystalpixied nail surfaces. The former boasts a classic gemstone silhouette that's ideal for creating on-trend opulent looks.

The latter, meanwhile, has a fun symbolism that can be applied to nails in all sorts of imaginative ways. Select from a palette of Jet, Crystal, Crystal AB, and Crystal Golden Shadow.

MINI SIZE FLAT BACKS

# HEART FLAT BACKS

Crystal F (001)

Jet (280)

Crystal AB F (001 AB)

Crystal Golden Shadow F (001 GSHA)