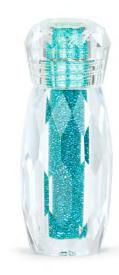

# CRYSTALPIXIE<sup>™</sup> PETITE SHIMMER

NEW COLORS

New Crystalpixie Petite Shimmer features four fizzing colors: Champagne, Rosé, Aurora and Blue Lagoon. Containing more sparkle than ever before, this sensational palette for fingertips sets the mood for a sizzling summer cocktail party. Like the rest of the Crystalpixie family, it's served as a 5-gram shot, and can be recognized by its multifaceted bottle cap.

# NEW CRYSTALPIXIE™ PETITE SHIMMER

Blue Lagoon Shimmer

Rosé Shimmer

Champagne Shimmer

Aurora Shimmer