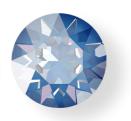

# CRYSTAL ELECTRIC FAMILY

NEW LACQUER PRO EFFECTS

Swarovski's groundbreaking Crystal Electric Lacquer<sup>PRO</sup> family has electrified the fashion industry. It delivers a neon-like, high-voltage sparkle like no other, making it the only choice for on-trend disco diva and decadent party looks.

Choose from an eye-popping palette of Electric Blue, Green, Orange, Pink, Yellow and White Flat Backs for notice-me nails.

CRYSTAL ELECTRIC FAMILY

# NEW CRYSTAL ELECTRIC LACQUER PRO EFFECTS

Crystal Electric Blue (001 L134S)

Crystal Electric Green (001 L135S)

Crystal Electric Orange (001 L136S)

Crystal Electric Pink (001 L137S)

Crystal Electric White (001 L139S)

Crystal Electric Yellow (001 L138S)