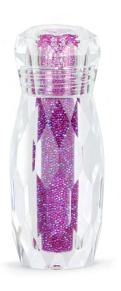

# CRYSTALPIXIE<sup>™</sup> PETITE SHIMMER

NEW COLORS

New Crystalpixie Petite Shimmer features four fizzing colors: Champagne, Rosé, Aurora and Blue Lagoon. Containing more sparkle than ever before, this sensational palette for fingertips sets the mood for a sizzling summer cocktail party. Like the rest of the Crystalpixie family, it's served as a 5-gram shot, and can be recognized by its multifaceted bottle cap.

CRYSTALPIXIE" PETITE SHIMMER