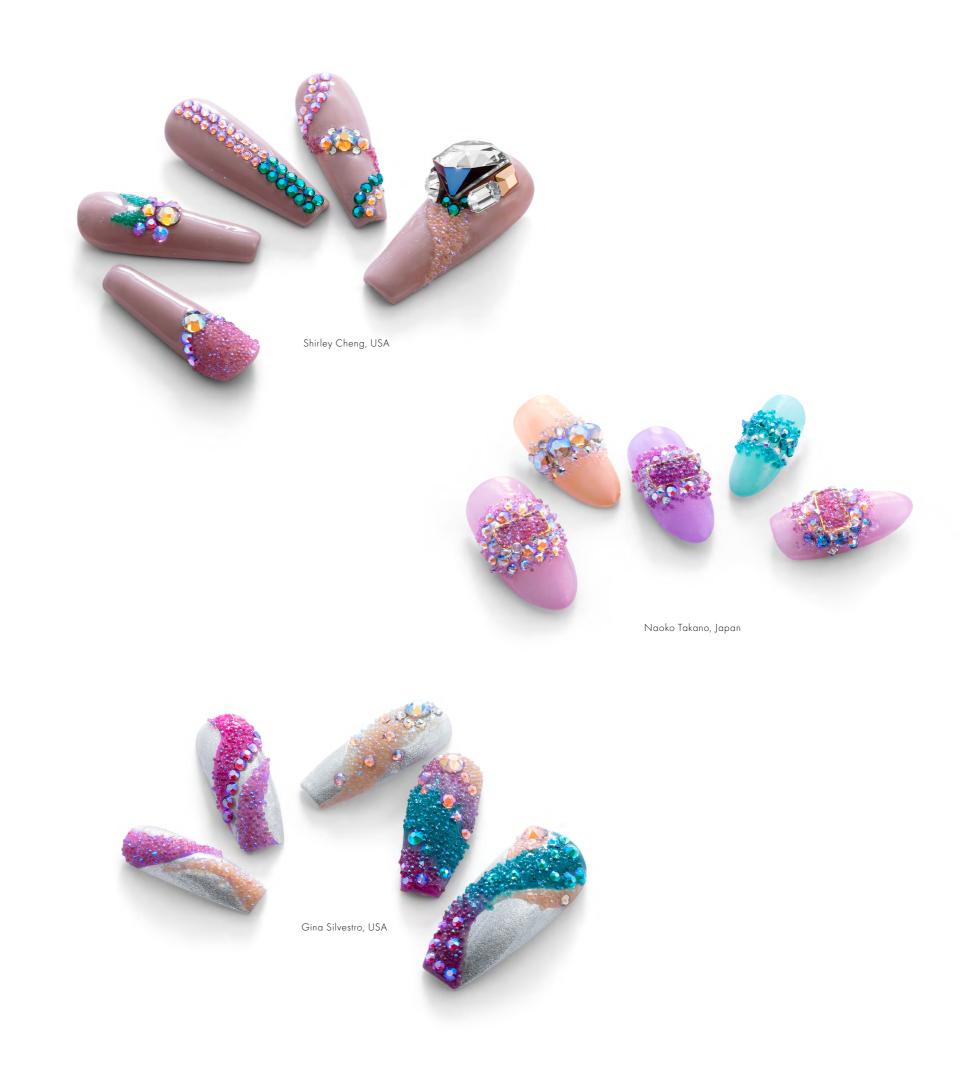

The latest additions to Mini Size Flat Backs, DeLite effects and Crystalpixie Petite colors, as well as innovative new product Electric Lacquer<sup>PRO</sup>, perfectly encapsulate the wild expressiveness of the **Joy** trend.

New **Mini Size Flat Backs**, Baguette and

New Mini Size Flat Backs, Baguette and Heart are perfect for adding a decorative finishing touch to shimmering nail surfaces. The former boasts a classic fine-jewelry silhouette for outrageously opulent looks,

while the latter has a cute symbolism that can be applied in all sorts of creative ways. There are five new **Crystal Lacquer**PRO **DeLite** effects for Fancy Stones and Flat Backs: Laguna, Lavender, Ocean, Peach, and Sunshine. Beautiful and brilliant, blending multiple iridescent hues, they expand the trend toward making luxury feel casual. The **Crystalpixie Petite** palette gets four fizzing new Shimmer colors: Champagne, Rosé, Aurora and Blue Lagoon. Offering more sparkle than ever before, these vibrant hues conjure a sizzling summer cocktail party exuberance. Finally, the industry game-changing Crystal Electric Lacquer PRO family delivers a high-voltage sparkle like no other. Its neon, hyper-tropical spectrum includes: Electric Blue, Electric Green, Electric Orange, Electric Pink, Electric Yellow, and Electric White. Sensational.