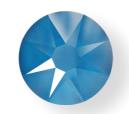

# CRYSTAL ELECTRIC FAMILY

NEW LACQUER PRO EFFECTS

Swarovski's groundbreaking Crystal Electric Lacquer<sup>PRO</sup> family has electrified the fashion industry. It delivers a neon-like, high-voltage sparkle like no other, making it the only choice for on-trend disco diva and decadent party looks.

Choose from an eye-popping palette of Electric Blue, Green, Orange, Pink, Yellow and White Flat Backs for notice-me nails.

CRYSTAL ELECTRIC FAMILY

# NEW CRYSTAL ELECTRIC LACQUER PRO EFFECTS

Crystal Electric Blue (001 L134S)

Crystal Electric Green (001 L135S)

Crystal Electric Orange (001 L136S)

Crystal Electric Pink (001 L137S)

Crystal Electric White (001 L139S)