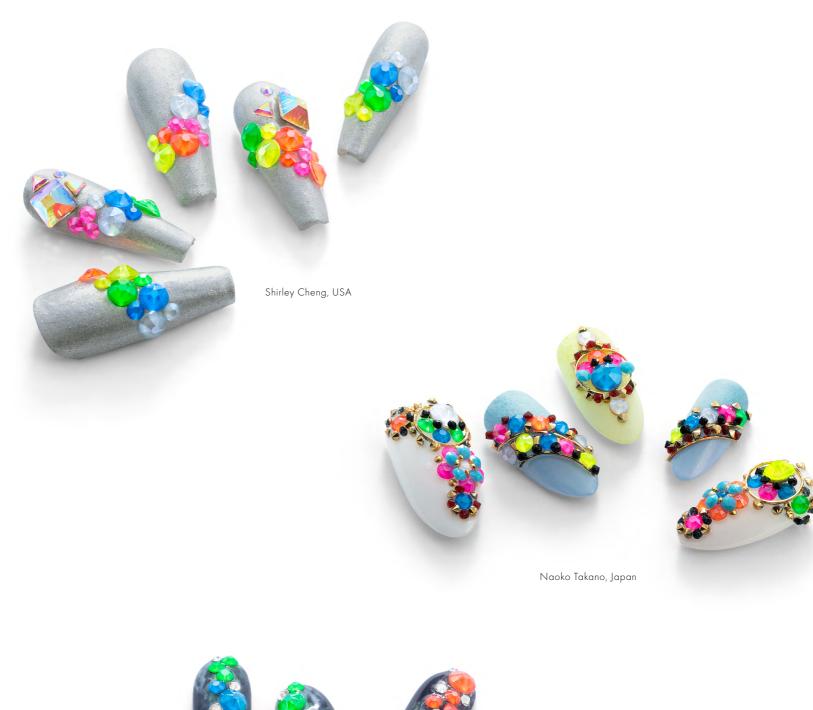

The latest additions to Mini Size Flat Backs, DeLite effects and Crystalpixie Petite colors, as well as innovative new product Electric Lacquer<sup>PRO</sup>, perfectly encapsulate the wild expressiveness of the **Joy** trend.

New **Mini Size Flat Backs**, Baguette and

New Mini Size Flat Backs, Baguette and Heart are perfect for adding a decorative finishing touch to shimmering nail surfaces. The former boasts a classic fine-jewelry silhouette for outrageously opulent looks,

while the latter has a cute symbolism that can be applied in all sorts of creative ways. There are five new **Crystal Lacquer**PRO **DeLite** effects for Fancy Stones and Flat Backs: Laguna, Lavender, Ocean, Peach, and Sunshine. Beautiful and brilliant, blending multiple iridescent hues, they expand the trend toward making luxury feel casual. The **Crystalpixie Petite** palette gets four fizzing new Shimmer colors: Champagne, Rosé, Aurora and Blue Lagoon. Offering more sparkle than ever before, these vibrant hues conjure a sizzling summer cocktail party exuberance. Finally, the industry game-changing Crystal Electric Lacquer PRO family delivers a high-voltage sparkle like no other. Its neon, hyper-tropical spectrum includes: Electric Blue, Electric Green, Electric Orange, Electric Pink, Electric Yellow, and Electric White. Sensational.