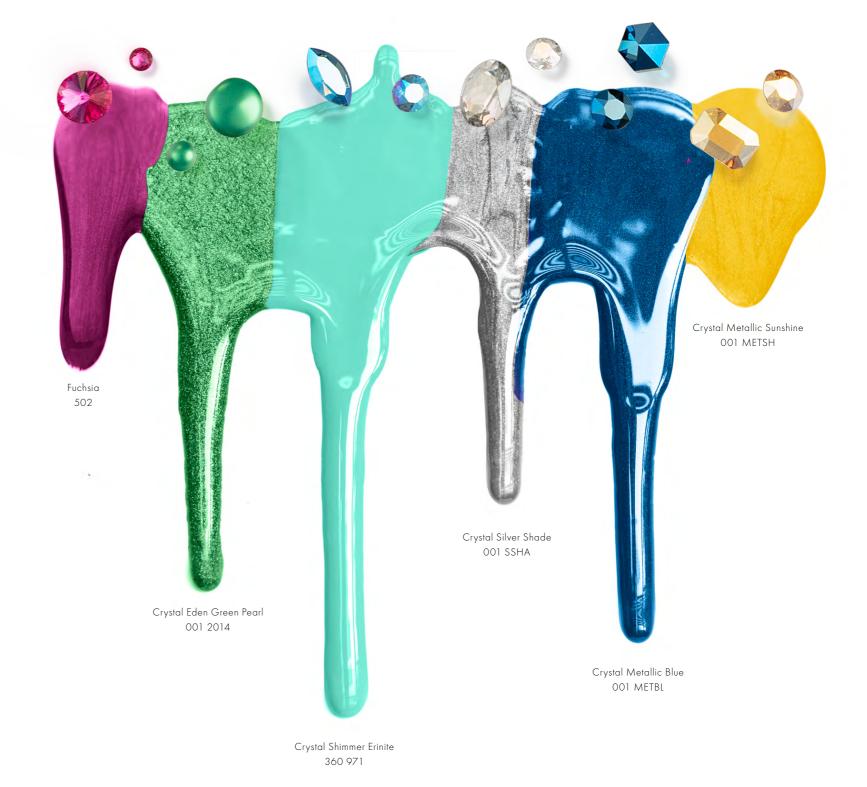

while the latter has a cute symbolism that can be applied in all sorts of creative ways. There are five new **Crystal Lacquer**PRO **DeLite** effects for Fancy Stones and Flat Backs: Laguna, Lavender, Ocean, Peach, and Sunshine. Beautiful and brilliant, blending multiple iridescent hues, they expand the trend toward making luxury feel casual. The **Crystalpixie Petite** palette gets four fizzing new Shimmer colors: Champagne, Rosé, Aurora and Blue Lagoon. Offering more sparkle than ever before, these vibrant hues conjure a sizzling summer cocktail party exuberance. Finally, the industry game-changing Crystal Electric Lacquer PRO family delivers a high-voltage sparkle like no other. Its neon, hyper-tropical spectrum includes: Electric Blue, Electric Green, Electric Orange, Electric Pink, Electric Yellow, and Electric White. Sensational.

# DELITE FAMILY NEW LACQUER PRO EFFECTS

Five new Crystal LacquerPRO DeLite effects for Fancy Stones and Flat Backs bring an intensely colorful energy to this vibrant family. Beautiful and brilliant, blending multiple iridescent hues,

INNOVATIONS SPRING/SUMMER 2020

\*\*\*\*\*\*\*\*\*\*\*\*\*\*\*\*\*\*\*

Laguna, Lavender, Ocean, Peach and Sunshine add fascinating complexity to radiant party nails, and expand the trend for everyday dressing up.

# NEW CRYSTAL LACQUER PRO DELITE EFFECTS

Crystal Laguna Delite (001 L142D)

Crystal Lavender Delite (001 L144D)

Crystal Ocean DeLite (001 L143D)

Crystal Peach DeLite (001 L140D)

Crystal Sunshine DeLite (001 L141D)