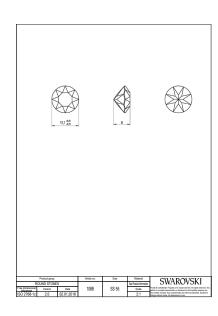

#### **CRYSTAL SPECIFICATIONS**

Front view Side view Rear view (Pavilion)

#### SIZES

| • | PP 0<br>0.70-0.80 mm          | PP 23 (SS 11)<br>2.90-3.00 mm | SS 30<br>6.32-6.50 mm       | SS 47<br>10.54-<br>10.91 mm |
|---|-------------------------------|-------------------------------|-----------------------------|-----------------------------|
| • | PP 1 (SS 000)<br>0.80-0.90 mm | PP 24 (SS 12)<br>3.00-3.20 mm | SS 31<br>6.50-6.68 mm       |                             |
| • | PP 2 (SS 00)<br>0.90-1.00 mm  | PP 25 (SS 13)<br>3.20-3.30 mm | SS 32<br>6.68-6.87 mm       | SS 48<br>10.91-             |
| • | PP 3 (SS 0)<br>1.00-1.10 mm   | PP 26 (SS 13)<br>3.30-3.40 mm | SS 33<br>6.87-7.07 mm       | 11.30 mm                    |
| • | PP 4 (SS 1)<br>1.10-1.20 mm   | PP 27 (SS 14)<br>3.40-3.50 mm | \$\$ 34                     | SS 49                       |
| • | PP 5 (SS 2)<br>1.20-1.30 mm   | PP 28 (SS 14)<br>3.50-3.60 mm | 7.07-7.27 mm                | 11.30-<br>11.72 mm          |
| • | PP 6 (SS 2)<br>1.30-1.35 mm   | PP 29 (SS 15)<br>3.60-3.70 mm | SS 35<br>7.27-7.48 mm       |                             |
| • | PP 7 (SS 3)<br>1.35-1.40 mm   | PP 30 (SS 15)<br>3.70-3.80 mm | SS 36<br>7.48-7.70 mm       | SS 50<br>11.72-<br>11.97 mm |
| • | PP 8 (SS 3)<br>1.40-1.50 mm   | PP 31 (SS 16)<br>3.80-4.00 mm | SS 37<br>7.70-7.93 mm       |                             |
| • | PP 9 (SS 4)<br>1.50-1.60 mm   | PP 32 (SS 17)<br>4.00-4.10 mm |                             | SS 55<br>12.97-<br>13.22 mm |
| • | PP 10 (SS 4)<br>1.60-1.70 mm  | PP 33 (SS 17)<br>4.10-4.20 mm | SS 38<br>7.93 - 8.16 mm     |                             |
| • | PP 11 (SS 5)<br>1.70-1.80 mm  | SS 18<br>4.20-4.40 mm         | SS 39<br>8.16-8.41 mm       | SS 60<br>14.22-             |
| • | PP 12 (SS 5)<br>1.80-1.90 mm  | SS 19<br>4.40-4.60 mm         | SS 40                       | 14.47 mm                    |
| • | PP 13 (SS 6)<br>1.90-2.00 mm  | SS 20<br>4.60-4.80 mm         | 8.41-8.67 mm                | SS 65<br>15.47-             |
| • | PP 14 (SS 6)<br>2.00-2.10 mm  | SS 21<br>4.80-4.90 mm         | SS 41<br>8.67-8.95 mm       | 15.47-<br>15.72 mm          |
| • | PP 15 (SS 7)<br>2.10-2.20 mm  | SS 22<br>4.90-5.10 mm         | SS 42                       | SS 70                       |
| • | PP 16 (SS 7)<br>2.20-2.30 mm  | SS 23<br>5.10-5.27 mm         | 8.95-9.23 mm                | 16.72-<br>16.97 mm          |
| • | PP 17 (SS 8)<br>2.30-2.40 mm  | SS 24<br>5.27-5.44 mm         | SS 43<br>9.23-9.53 mm       |                             |
| • | PP 18 (SS 8)<br>2.40-2.50 mm  | SS 25<br>5.44-5.61 mm         | SS 44                       | SS 75<br>17.97-<br>18.22 mm |
| • | PP 19 (SS 9)<br>2.50-2.60 mm  | SS 26<br>5.61-5.78 mm         | 9.53-9.85 mm                |                             |
| • | PP 20 (SS 9)<br>2.60-2.70 mm  | SS 27<br>5.78-5.96 mm         | SS 45<br>9.85 -<br>10.19 mm |                             |
| • | PP 21 (SS 10)<br>2.70-2.80 mm | SS 28<br>5.96-6.14 mm         |                             |                             |
| • | PP 22 (SS 10)<br>2.80-2.90 mm | SS 29<br>6.14-6.32 mm         | SS 46<br>10.19-<br>10.54 mm |                             |
|   |                               |                               |                             |                             |

Various measurement abbreviations are used to classify the jewelry stones.

#### PP, SS

Pearl Plate (PP), Sieve Size or Stone Size (SS) for round crystals.

#### ım

 $\label{eq:Metric figures in millimeters for crystal components and geometric forms.}$