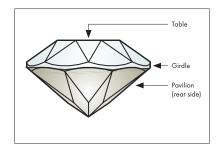

n, which can be applied using heat, or as a No Hotfix version that can be hand- or machine-sewn.                                                                                                                                                                                            |
| Cupchains & Findings | These products are metal chains and findings that can incorporate either Round or Fancy Stones into any creative design. They can be divided into seven sub-categories: Single Stone Settings, Cupchains and Brass Components, Multi Stone Settings, Channels, Rondelles, and Linked Findings. Each of these categories is available in a wide variety of shapes, sizes, colors, and platings.                                                                     |

#### **CRYSTAL SPECIFICATIONS**







Front view Side view Rear view (Pavilion)

#### **FOILING**

Foiling is the process of mirror coating the reverse side of the crystals.



#### Silver Foiling (A)

A silver mirror finish for XIRIUS and XILION Hotfix articles only.



#### Platinum\* Pro Foiling (F)

A silver mirror finish that is coated with a platinum colored protective layer of highest quality. The Platinum Pro Foiling is not only resistant to environmental damage from chlorine, salt water, and perfume - it can also withstand processes such as soldering and electroplating, giving it unprecedented durability (e.g. art. 4120).



#### Aluminum Foiling (M)

An aluminum mirror finish is applied using a vacuum coating process (e.g. art. 2855 Flat Back HF).



#### Protective Layer (P) for Beads and Pendants

Protective la